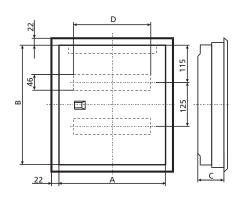

Distribution boards of DIDO system are suitable for distribution applications in homes, schools and commercial premises. DIDO distribution boards systems fulfil the requirements of DIN 43871 and DIN 57603. As to the type mounting, surface mounted and flush mounted distribution boards in 1 or 2 row design are produced. These distribution boards offer generous wiring space. The minimum distance between mounting rail and the boards edge of the cover frame is 115 mm. The distance between rows is 125 mm, so a generous wiring space is provided even if a distribution board is fitted with maximum number of miniature circuit breakers. The distribution boards are double insulated. They are very easy and quick to install and dismantle.

| Flush mounted distribution board |           |     |    |     |  |  |  |
|----------------------------------|-----------|-----|----|-----|--|--|--|
| type                             | dimension |     |    |     |  |  |  |
|                                  | Α         | В   | C  | D   |  |  |  |
| DIDO PE 12 high                  | 294       | 217 | 90 | 217 |  |  |  |
| DIDO PE 12 low                   | 294       | 217 | 70 | 217 |  |  |  |
| DIDO DP 12 high                  | 294       | 335 | 90 | 217 |  |  |  |
| DIDO PD 12 low                   | 294       | 335 | 70 | 217 |  |  |  |