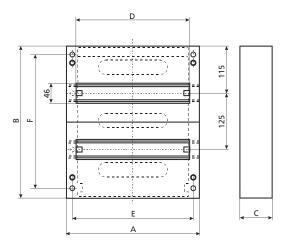

| Surface mounted distribution board |           |     |      |     |      |     |  |  |  |
|------------------------------------|-----------|-----|------|-----|------|-----|--|--|--|
| type                               | dimension |     |      |     |      |     |  |  |  |
|                                    | Α         | В   | C    | D   | E    | F   |  |  |  |
| DIDO NE 4                          | 100       | 150 | 58   | 72  | 80,5 | 135 |  |  |  |
| DIDO NE 12                         | 250       | 225 | 70,5 | 217 | 229  | 199 |  |  |  |
| DIDO ND 12                         | 250       | 350 | 70,5 | 217 | 229  | 324 |  |  |  |

Distribution boards of DIDO system are suitable for distribution applications in homes, schools and commercial premises. DIDO distribution boards systems fulfil the requirements of DIN 43871 and DIN 57603. As to the type mounting, surface mounted and flush mounted distribution boards in 1 or 2 row design are produced. These distribution boards offer generous wiring space. The minimum distance between mounting rail and the boards edge of the cover frame is 115 mm. The distance between rows is 125 mm, so a generous wiring space is provided even if a distribution board is fitted with maximum number of miniature circuit breakers. The distribution boards are double insulated. They are very easy and quick to install and dismantle.