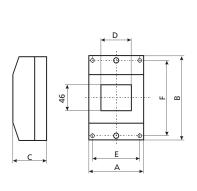

| Surface mounted distribution board |           |     |      |     |      |     |  |  |  |
|------------------------------------|-----------|-----|------|-----|------|-----|--|--|--|
| type                               | dimension |     |      |     |      |     |  |  |  |
|                                    | Α         | В   | C    | D   | E    | F   |  |  |  |
| DIDO NE 4                          | 100       | 150 | 58   | 72  | 80,5 | 135 |  |  |  |
| DIDO NE 12                         | 250       | 225 | 70,5 | 217 | 229  | 199 |  |  |  |
| DIDO ND 12                         | 250       | 350 | 70,5 | 217 | 229  | 324 |  |  |  |